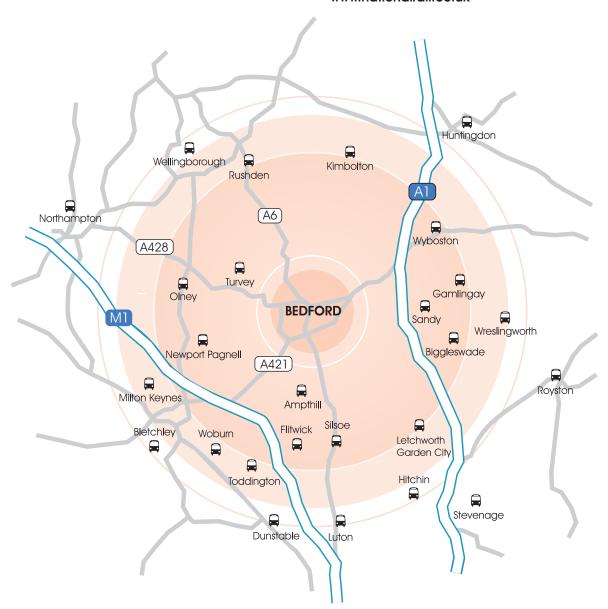

#### By Road

Bedford lies around 50 miles north of London and is accessible from the M1, A1 and A6, offering both north and south road links. Please use postcode MK41 7NT for satellite navigation purposes.

### Coach Service

There is a term time transport system which is run by voluntary Parent Associations and commercial suppliers, bringing students to The Harpur Trust Schools from surrounding towns and villages as shown in the map above. For an up-to-date list of transport providers, please visit www.bedmod.co.uk/the-school/general-information